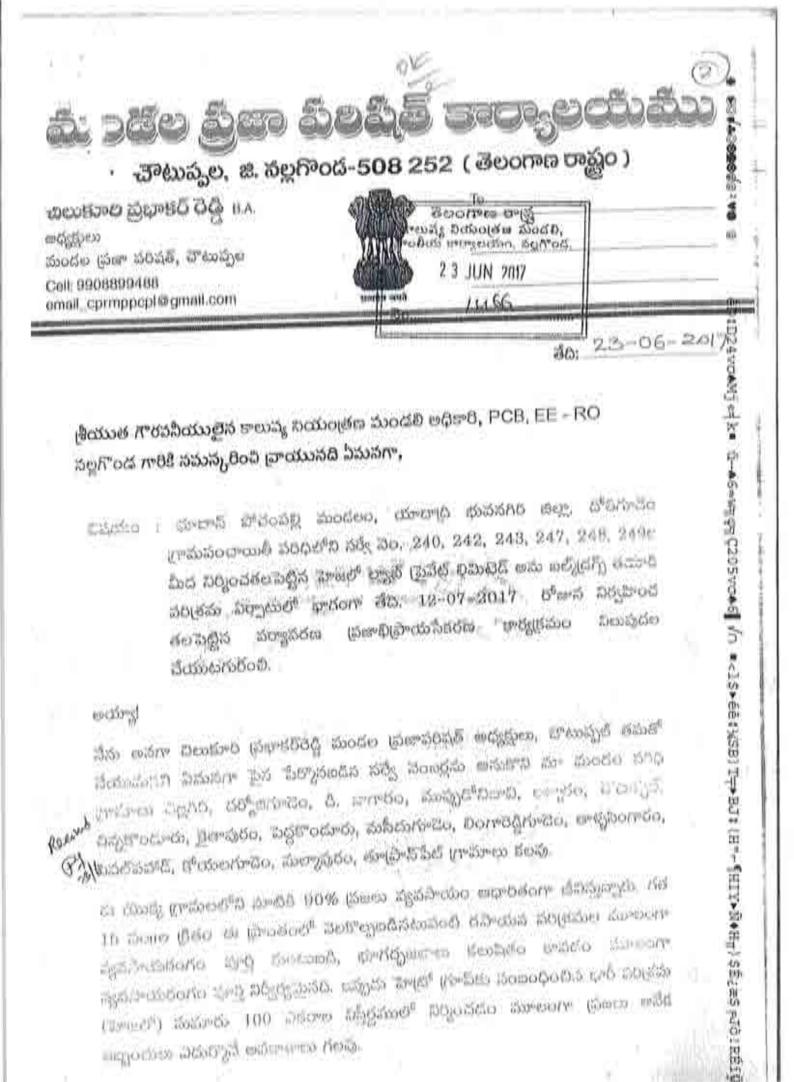

#### 7.0 Introduction

The Ministry of Environment, Forest and Climate Change, (MoEF&CC) Government of India issued Environmental Impact Assessment notification S.O. 1533 dated September 16, 2006 mandating prior environmental clearance for manufacture of (Bulk drugs and intermediates excluding drug formulations) industry under category 'A' for projects located outside notified industrial area/estate. The proposed expansion project of Hazelo Lab Pvt. Ltd (Formerly known as Venlar Labs (P) Ltd.) is located at Sy.Nos. 240, 242, 243, 247, 248 and 249, Dhothigudem Village, Pochampally Mandal, Yadadri Bhuvanagiri district, Telangana. The proponents obtained the terms of reference from the MoEF&CC, which mandated public consultation vide letter no. F.No. J-11011/19/2016-IA II (I) dated 31.03.2016. Accordingly the draft Environmental Impact Assessment was submitted to Regional Officer, Telangana State Pollution Control Board, Regional Office Nalgonda District for conducting public hearing. The public hearing for the proposed expansion of bulk drug and intermediate manufacturing unit was conducted on 12.07.2017 at industry site. The public hearing was chaired by Sri Ravi Gugulothu, Joint Collector & Addl. District Magistrate, Yadadri Bhuvanagiri district and Sri P. Jawaharlal, Environmental Engineer, Telangana State Pollution Control Board, Regional office, Nalgonda district.

#### 7.1 Advertisement

Press notification regarding the date, time and venue of the Environmental public hearing for the proposed expansion was issued in Eenadu (Telugu daily) and The Hindu (English daily) newspapers on 10.06.2017. Copy of the advertisement is enclosed.